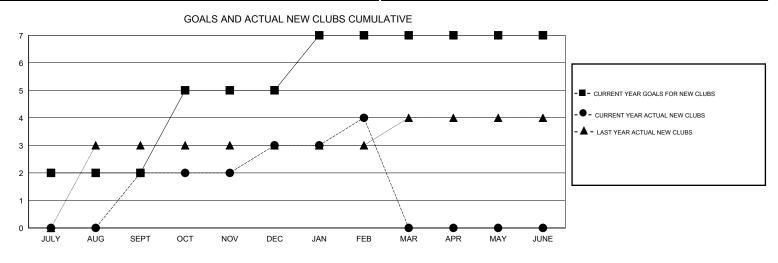

## LOCATION REP OF BANGLADESH

GMT CA 6

|               |                  | Clubs               |                            |                             | Members               |                    |                                  |                              |                             |  |
|---------------|------------------|---------------------|----------------------------|-----------------------------|-----------------------|--------------------|----------------------------------|------------------------------|-----------------------------|--|
|               | RESU             | LTS FOR 2013-2014   |                            |                             | RESULTS FOR 2013-2014 |                    |                                  |                              |                             |  |
| QUARTER       | NEW CLUB<br>GOAL | ACTUAL NEW<br>CLUBS | ACTUAL<br>DROPPED<br>CLUBS | ACTUAL NET<br>GAIN/<br>LOSS | QUARTER               | NEW MEMBER<br>GOAL | ACTUAL TOTAL<br>MEMBERS<br>ADDED | ACTUAL<br>DROPPED<br>MEMBERS | ACTUAL NET<br>GAIN/<br>LOSS |  |
| JULY/AUG/SEPT | 2                | 2                   | 0                          | 2                           | JULY/AUG/SEPT         | 65                 | 106                              | 13                           | 93                          |  |
| OCT/NOV/DEC   | 3                | 1                   | 8                          | -7                          | OCT/NOV/DEC           | 70                 | 61                               | 329                          | -268                        |  |
| JAN/FEB/MAR   | 2                | 1                   | 10                         | -9                          | JAN/FEB/MAR           | 50                 | 65                               | 77                           | -12                         |  |
| APR/MAY/JUNE  | 0                | 0                   | 0                          | 0                           | APR/MAY/JUNE          | 25                 | 0                                | 0                            | 0                           |  |