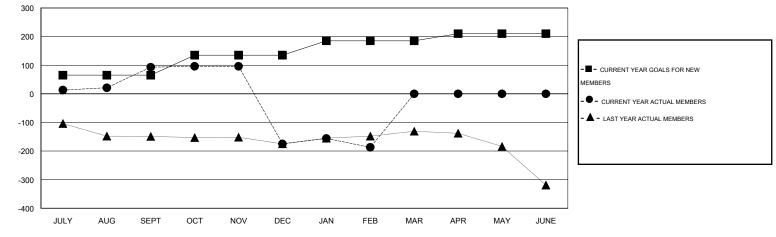

## LOCATION REP OF BANGLADESH

GMT CA 6

|               |                  | Clubs               |                            |                             | Members               |                    |                                  |                              |                             |  |
|---------------|------------------|---------------------|----------------------------|-----------------------------|-----------------------|--------------------|----------------------------------|------------------------------|-----------------------------|--|
|               | RESU             | LTS FOR 2013-2014   |                            |                             | RESULTS FOR 2013-2014 |                    |                                  |                              |                             |  |
| QUARTER       | NEW CLUB<br>GOAL | ACTUAL NEW<br>CLUBS | ACTUAL<br>DROPPED<br>CLUBS | ACTUAL NET<br>GAIN/<br>LOSS | QUARTER               | NEW MEMBER<br>GOAL | ACTUAL TOTAL<br>MEMBERS<br>ADDED | ACTUAL<br>DROPPED<br>MEMBERS | ACTUAL NET<br>GAIN/<br>LOSS |  |
| JULY/AUG/SEPT | 2                | 2                   | 0                          | 2                           | JULY/AUG/SEPT         | 65                 | 106                              | 13                           | 93                          |  |
| OCT/NOV/DEC   | 3                | 1                   | 8                          | -7                          | OCT/NOV/DEC           | 70                 | 61                               | 329                          | -268                        |  |
| JAN/FEB/MAR   | 2                | 1                   | 10                         | -9                          | JAN/FEB/MAR           | 50                 | 65                               | 77                           | -12                         |  |
| APR/MAY/JUNE  | 0                | 0                   | 0                          | 0                           | APR/MAY/JUNE          | 25                 | 0                                | 0                            | 0                           |  |